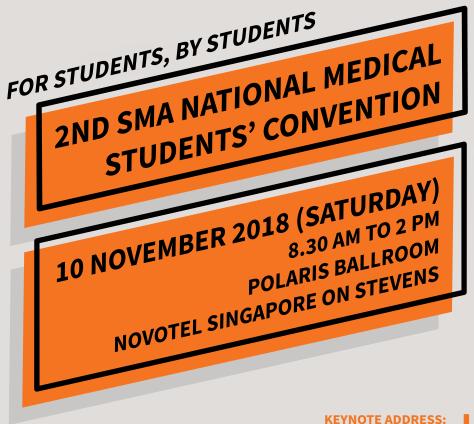

# **BREAKING DOWN MEDICAL STUDENTS' STRESSORS: BREAKOUT SESSIONS AND DISCUSSION**

Visit http://bit.ly/smanmsc2018 to register for the convention. If you have any queries, please email Mellissa or Rita at nmsc@sma.org.sg or call them at 6223 1264.